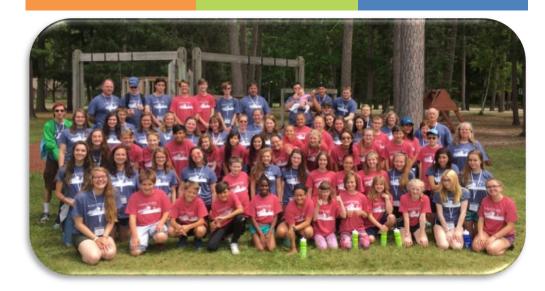

#### **Extreme Faith Camp 2019**

Extreme Faith Camp offers an exciting "up north" summer camp experience for middle school teens. The week is filled with many fun activities, including team sports, swimming, canoeing, crafts, fishing, archery, games, paddleboats, and a low ropes course. Of course, Extreme Faith Camp is about Jesus Christ so there will be dynamic speakers, awesome praise and worship music, inspiring dramas, small group sessions, daily Mass, the Sacrament of Reconciliation, and Adoration of the Blessed Sacrament. During the week campers will build new friendships with other teens as they find themselves drawing closer to Jesus Christ.