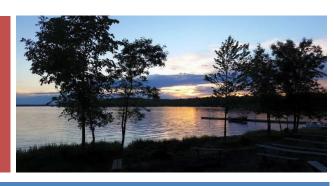

#### When:

Depart: Sat. June 22, 2019 Return: Wed. June 26, 2019

Who: Extreme Faith Camp is open to students who have completed 6th, 7<sup>th</sup>, or 8<sup>th</sup> grade by the summer of 2019.

Extreme Faith Camp is led by priests, youth ministers, adults, and senior high leaders from participating parishes. Where: Big Sandy Camp is located in McGregor, MN on Big Sandy Lake. They offer comfortable lodging, excellent meeting spaces, great food, lots of land for outdoor and lake front activities.